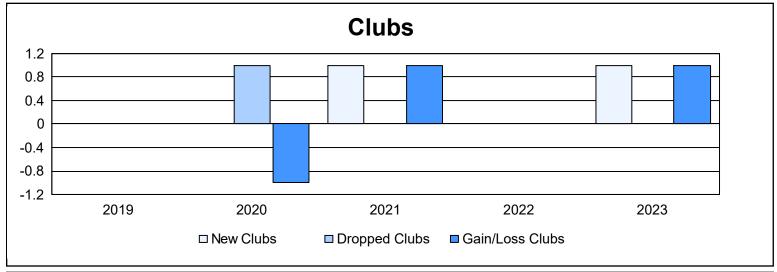

District 354 G As of June 2023 Cumulative

| Year      | New<br>Clubs | Dropped<br>Clubs | Gain/<br>Loss<br>Clubs | New<br>Members | Charter<br>Members | Reinstate<br>Members | Transfer<br>Members | Total<br>Member<br>Added | Total<br>Members<br>Dropped | Gain/<br>Loss<br>Members |
|-----------|--------------|------------------|------------------------|----------------|--------------------|----------------------|---------------------|--------------------------|-----------------------------|--------------------------|
| 2018-2019 | 0            | 0                | 0                      | 272            | 3                  | 3                    | 2                   | 280                      | 302                         | -22                      |
| 2019-2020 | 0            | 1                | -1                     | 233            | 3                  | 10                   | 1                   | 247                      | 245                         | 2                        |
| 2020-2021 | 1            | 0                | 1                      | 193            | 36                 | 6                    | 0                   | 235                      | 205                         | 30                       |
| 2021-2022 | 0            | 0                | 0                      | 198            | 2                  | 8                    | 0                   | 208                      | 246                         | -38                      |
| 2022-2023 | 1            | 0                | 1                      | 211            | 53                 | 14                   | 1                   | 279                      | 319                         | -40                      |
| Average   | 0            | 0                | 0                      | 221            | 19                 | 8                    | 1                   | 250                      | 263                         | -14                      |