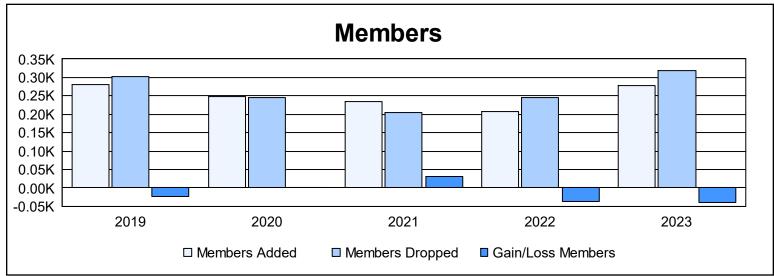

District 354 G As of June 2023 Cumulative

| Year      | New<br>Clubs | Dropped<br>Clubs | Gain/<br>Loss<br>Clubs | New<br>Members | Charter<br>Members | Reinstate<br>Members | Transfer<br>Members | Total<br>Member<br>Added | Total<br>Members<br>Dropped | Gain/<br>Loss<br>Members |
|-----------|--------------|------------------|------------------------|----------------|--------------------|----------------------|---------------------|--------------------------|-----------------------------|--------------------------|
| 2018-2019 | 0            | 0                | 0                      | 272            | 3                  | 3                    | 2                   | 280                      | 302                         | -22                      |
| 2019-2020 | 0            | 1                | -1                     | 233            | 3                  | 10                   | 1                   | 247                      | 245                         | 2                        |
| 2020-2021 | 1            | 0                | 1                      | 193            | 36                 | 6                    | 0                   | 235                      | 205                         | 30                       |
| 2021-2022 | 0            | 0                | 0                      | 198            | 2                  | 8                    | 0                   | 208                      | 246                         | -38                      |
| 2022-2023 | 1            | 0                | 1                      | 211            | 53                 | 14                   | 1                   | 279                      | 319                         | -40                      |
| Average   | 0            | 0                | 0                      | 221            | 19                 | 8                    | 1                   | 250                      | 263                         | -14                      |